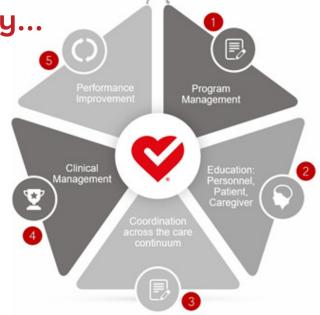

With you every step of the way...

# Home Health Heart Failure programs where quality of care is top of mind

- Evidence-based care guidelines must drive decision making for the agency's heart failure program
- High levels of commitment and oversight to instituting requirements for the heart failure program.