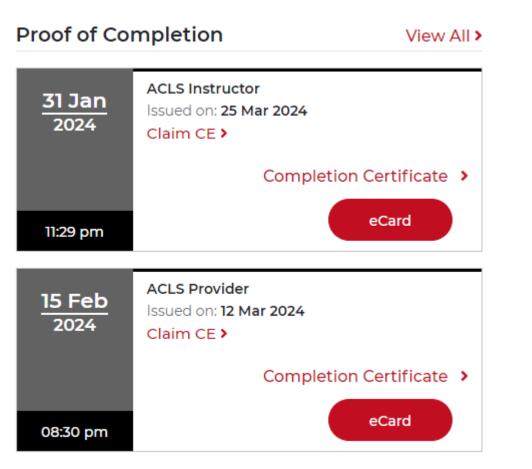

## Dashboard - Proof of Completion

Before

- New visual display for Proof of Completion
- Proof of Completion will display Expiration Date