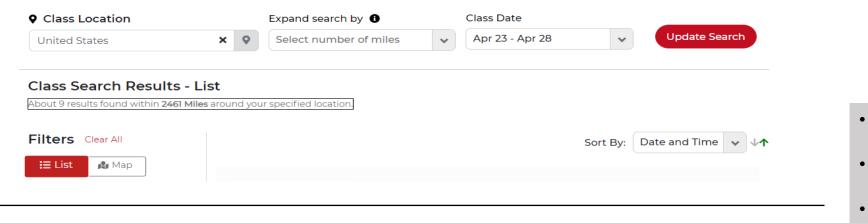

### Find a TC/TS – Search by Location and Organization

### Find a Class

#### Home / Classes / Find A Class

- Map View included in Find a TC/TS feature
- Filters to search in new location to right of list view
- Date and Time sort will be located under Search bar on left-hand side of page

### Expand search by 🚯

| Select number of miles<br>10 Miles | * |
|------------------------------------|---|
| 20 Miles                           | 1 |
| 50 Miles                           |   |
| 100 Miles                          |   |
| 200 Miles                          |   |
| 500 Miles                          | * |

• Instead of a drop-down menu to expand or narrow your search, you will be able to use the zoom in and zoom out buttons (- or +) on the bottom right-hand side of map to zoom in and out