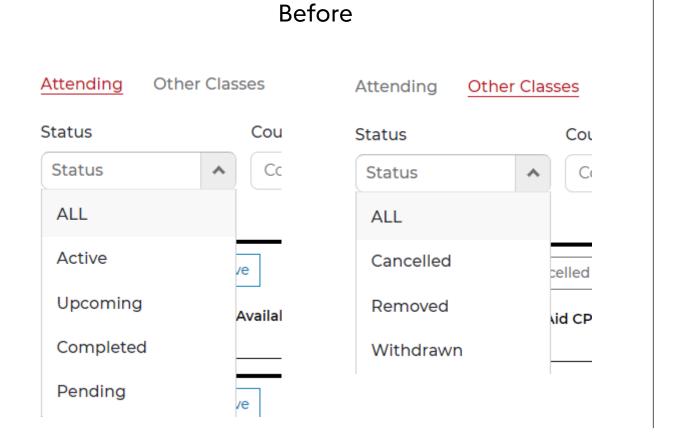

### My Classes

| Before                                                                                                                   |                                                                         | After                                     |                            |
|--------------------------------------------------------------------------------------------------------------------------|-------------------------------------------------------------------------|-------------------------------------------|----------------------------|
| My Classes   This lists your previous or future classes.   Attending   Other Classes   Status   Course   Status   Course | My Classes<br>This lists your previous or future class<br>Status<br>All | ses.<br>Date Range<br>Choose a Date Range | Course<br>Search By Course |
|                                                                                                                          |                                                                         |                                           |                            |

• Attending and Other Classes will be merged under My Classes search

### **My Classes**

- Attending and Other Classes statuses will be merged under one status in the filter search
- Class statuses will be color-coded