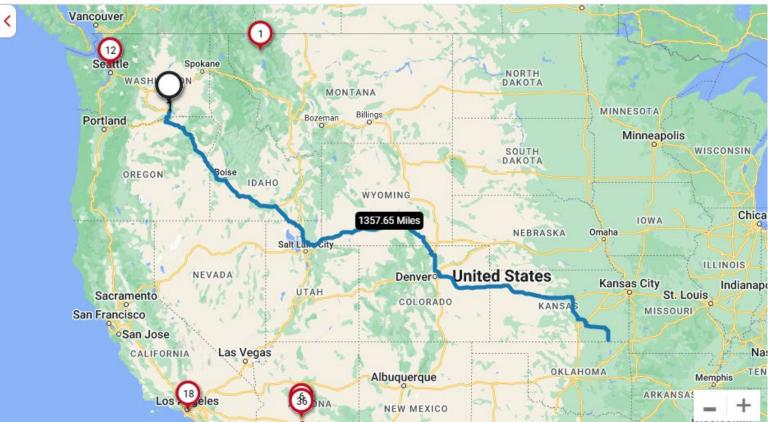

### Find a TC/TS and Find a Class

• Get Directions link in list view of TC/TS will provide navigation to TC/TS from your location