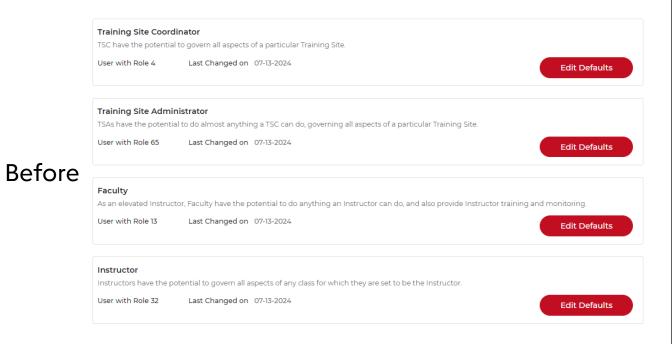

| TCAs have the potential to do almost anything a TCC can do, governing all aspects of a particular Training Center's operation.         User with Role 18       Last Changed on 04-03-2024         Edit Defaults >         ▲ Training Site Admins (TSAs)         TSAs have the potential to do almost anything a TSC can do, governing all aspects of a particular Training Site. | TSC have the potential to govern all aspects of a particular<br>Training Site.<br>User with Role 5 Last Changed on 03-31-2024<br>Edit Defaults |
|----------------------------------------------------------------------------------------------------------------------------------------------------------------------------------------------------------------------------------------------------------------------------------------------------------------------------------------------------------------------------------|------------------------------------------------------------------------------------------------------------------------------------------------|
| Last Changed on 04-03-2024<br>Edit Defaults ><br>▲ Training Site Admins (TSAs) TSA<br>TSAs have the potential to do almost anything a TSC can do,<br>governing all aspects of a particular Training Site.                                                                                                                                                                        |                                                                                                                                                |
| Edit Defaults ><br>Training Site Admins (TSAs)<br>TSA<br>TSAs have the potential to do almost anything a TSC can do, governing all aspects of a particular Training Site.                                                                                                                                                                                                        |                                                                                                                                                |
| Training Site Admins (TSAs) TSA<br>TSAs have the potential to do almost anything a TSC can do,<br>governing all aspects of a particular Training Site.                                                                                                                                                                                                                           | Edit Defaults                                                                                                                                  |
| TSAs have the potential to do almost anything a TSC can do, governing all aspects of a particular Training Site.                                                                                                                                                                                                                                                                 |                                                                                                                                                |
| User with Role 11 Last Changed on 03-31-2024 Edit Defaults >                                                                                                                                                                                                                                                                                                                     |                                                                                                                                                |
| Faculty   Instructor                                                                                                                                                                                                                                                                                                                                                             |                                                                                                                                                |
| Paculty Faculty                                                                                                                                                                                                                                                                                                                                                                  |                                                                                                                                                |
| As an elevated Instructor, Faculty have the potential to do                                                                                                                                                                                                                                                                                                                      | Instructors have the potential to govern all aspects of any                                                                                    |
| anything an Instructor can do, and also provide Instructor<br>training and monitoring.                                                                                                                                                                                                                                                                                           | class for which they are set to be the Instructor.                                                                                             |

Last Changed on 07-11-2024

Edit Defaults >

- Transition from line format to tile format
- Roles now sub-categorized with color coding
- Added acronyms by different role types, where applicable