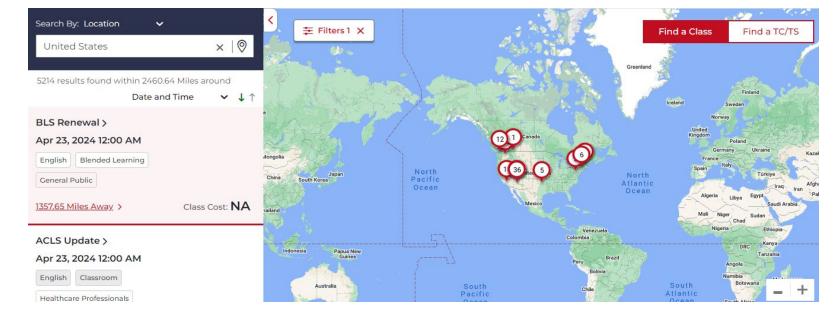

## Find a TC/TS and Find a Class

Before

- Map View will be included in Find a TC/TS feature
- When you find a class on the map, the list information will populate for the search
- List information will include Enroll Now button

### Find a TC/TS and Find a Class

• Get Directions link in list view of TC/TS will provide navigation to TC/TS from your location