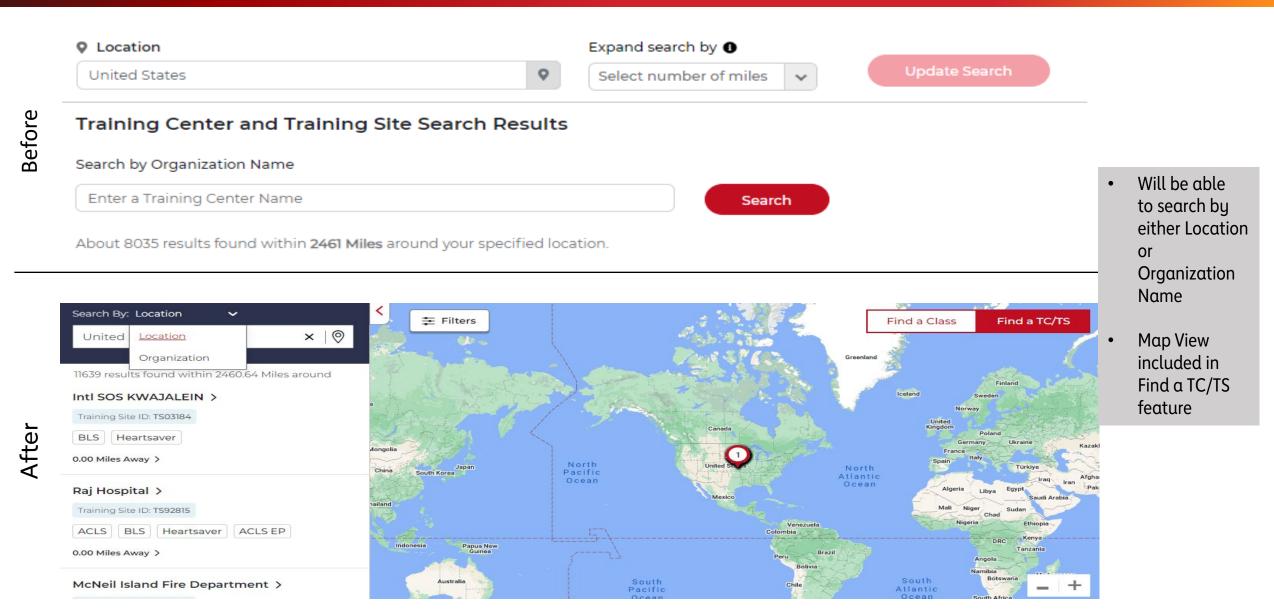

### Find a TC/TS – Search by Location and Organization

• Instead of a drop-down menu to expand or narrow your search, you will be able to use the zoom in and zoom out buttons (- or +) on the bottom right-hand side of map to zoom in and out