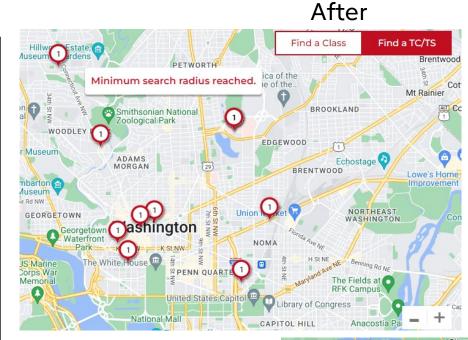

## Find a TC/TS and Find a Class

Before

• Instead of a drop-down menu to expand or narrow your search, you will be able to use the zoom in and zoom out buttons (- or +) on the bottom right-hand side of map to zoom in and out