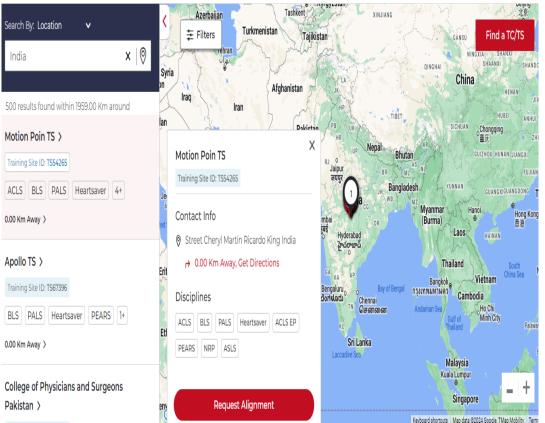

- Map View will be included in Find a TC/TS feature
- When you find a class on the map, the list information will populate for the search
- List information will include Enroll Now button

### Find a TC/TS and Find a Class

• Get Directions link in list view of TC/TS will provide navigation to TC/TS from your location