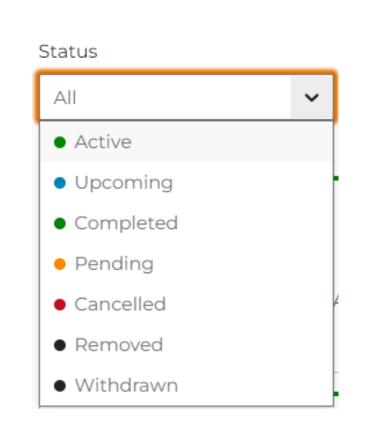

### **My Classes**

- Attending and Other Classes statuses will be merged under one status in the filter search
- Class statuses will be color-coded