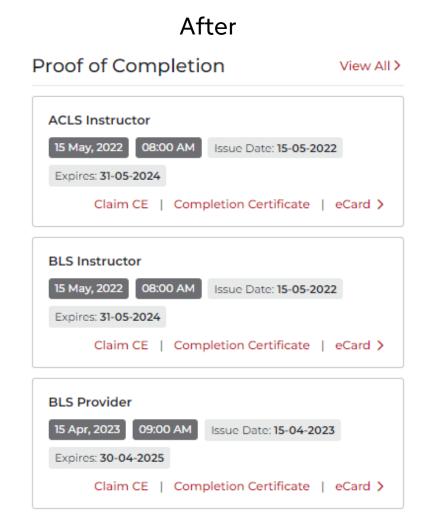

## Dashboard - Proof of Completion

Before

- New visual display for Proof of Completion
- Proof of Completion will display Expiration Date