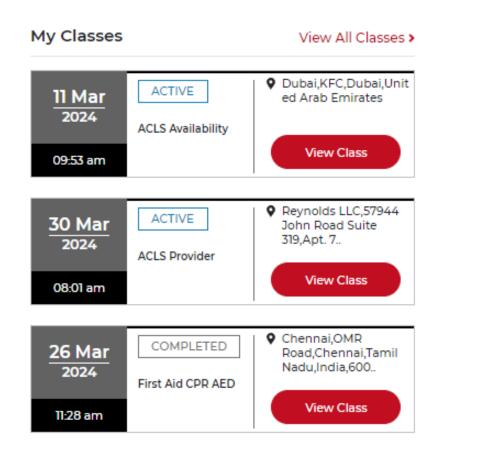

### Before

- New My Classes visual display with color-coded class status
- View Class button will be View link