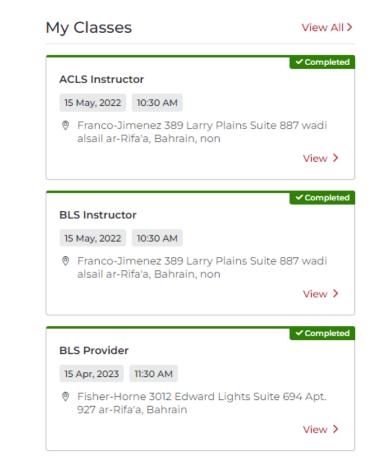

## Dashboard – My Classes

### Before

- New My Classes visual display with color-coded class status
- View Class button will be View link