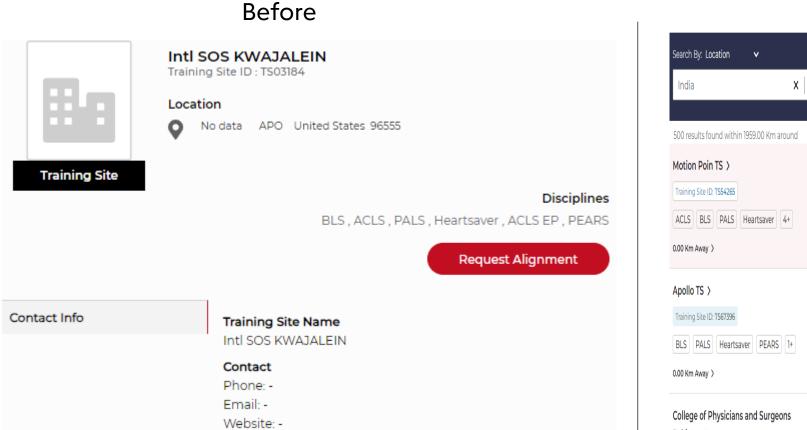

## Find a TC/TS and Find a Class

Before

### Expand search by 🚯

| Select number of miles<br>10 Miles | * |
|------------------------------------|---|
| 20 Miles                           | 1 |
| 50 Miles                           |   |
| 100 Miles                          |   |
| 200 Miles                          |   |
| 500 Miles                          | * |

• Instead of a drop-down menu to expand or narrow your search, you will be able to use the zoom in and zoom out buttons (- or +) on the bottom right-hand side of map to zoom in and out

### Find a TC/TS and Find a Class

• Get Directions link in list view of TC/TS will provide navigation to TC/TS from your location