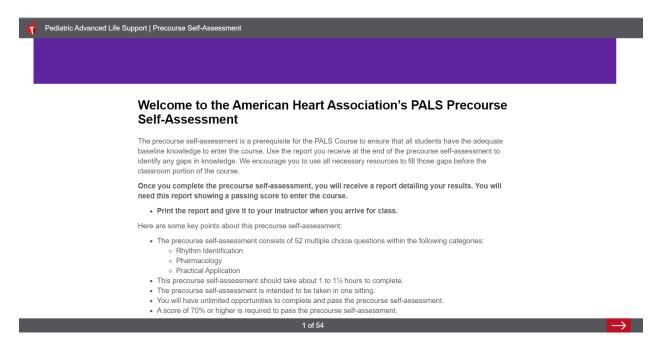

## Precourse Self-Assessment Page Examples

Precourse Self-Assesment Page Example #1: Welcome Page

Precourse Self-Assessment Page Example #2: Progress Retention – Student has not completed the Precourse Self-Assessment yet