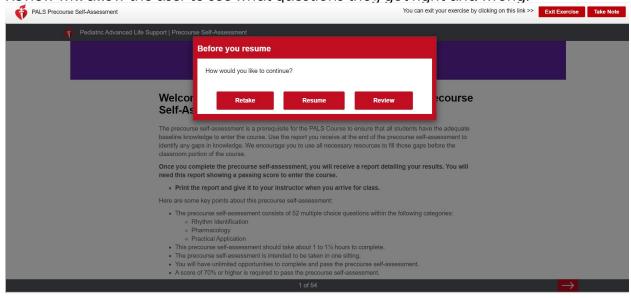

Precourse Self-Assessment Page Example #3: Progress Retention – Student has completed the Precourse Self-Assessment

\*\*Note: this screen appears if the user completed the Precourse Self-Assessment and goes back into it at a later time. Retake will allow the user to start over from scratch. Resume will allow the user to pick up where they left off (i.e. the scoring report page). Review will allow the user to see what questions they got right and wrong.