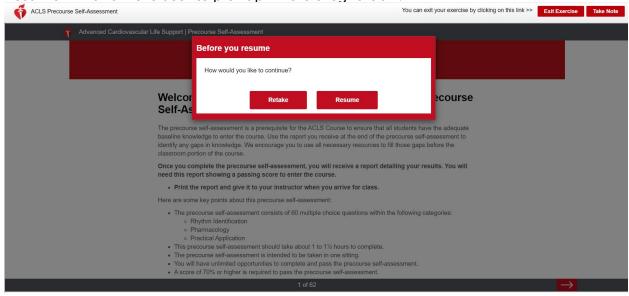

## Precourse Self-Assessment Page Examples

Precourse Self-Assesment Page Example #1: Welcome Page

Precourse Self-Assessment Page Example #2: Progress Retention – Student has not completed the Precourse Self-Assessment yet

\*\*Note: this screen appears if the user exited the Precourse Self-Assessment before completing and resumes later. Retake will allow the user to start over from scratch. Resume will allow the user to pick up where they left off.