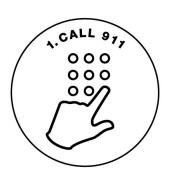

## HANDS-ONLY CPR 2 STEPS TO SAVE A LIFE

Call 911 if you see a teen or adult suddenly collapse.

Push hard and fast in the center of the chest to the beat of a familiar song that has 100 to 120 beats per minute.