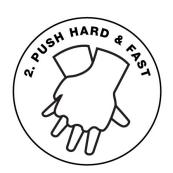

## HANDS-ONLY CPR 2 STEPS TO SAVE A LIFE

Call 911 if you see a teen or adult suddenly collapse.

Push hard and fast in the center of the chest to the beat of a familiar song that has 100 to 120 beats per minute.