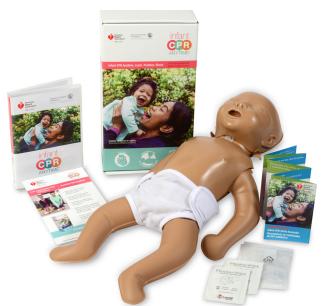

The Infant CPR Anytime<sup>®</sup> Kit, with just 20 minutes of self-directed instruction, can help prepare families to confidently meet the needs of their infant in an emergency outside the hospital.

## Infant CPR Anytime is used by hospitals nationwide as part of an effective discharge plan of care.

- The program teaches infant choking relief and infant CPR.
- The kit is portable, allowing families to easily share it with babysitters and other caregivers.
- Designed for self-directed learning, the kit comes with an instructional DVD and inflatable manikin.
- Each kit contains a convenient pocket-sized skills reminder card.

## Each CPR Anytime Infant Kit includes

- 1 bilingual (English/Spanish) CPR Anytime Infant DVD
- 1 Mini Baby® CPR personal manikin
- 1 bilingual (English/Spanish) CPR Anytime Infant skills reminder card
- 1 Mini Baby replacement lung
- 2 Manikin wipes
- Bilingual (English/Spanish) instructions for use