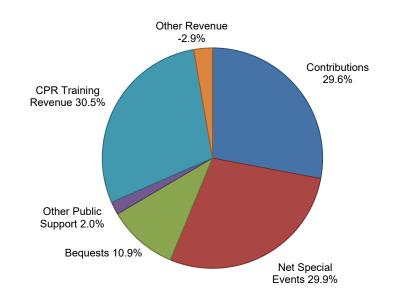

## Public Support and Other Revenue (in thousands)

| Other Revenue        | <br>(25,090)  |
|----------------------|---------------|
| CPR Training Revenue | 268,499       |
| Other Public Support | 17,847        |
| Bequests             | 95,880        |
| Net Special Events   | 263,274       |
| Contributions        | \$<br>260,239 |
|                      |               |