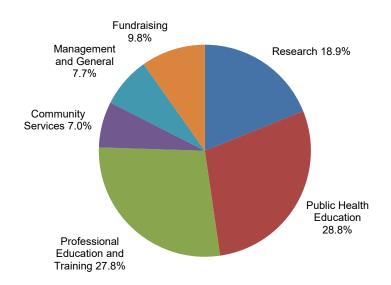

#### **Expenses (in thousands)**

| Research                            | \$<br>172,164 |
|-------------------------------------|---------------|
| Public Health Education             | 262,646       |
| Professional Education and Training | 253,499       |
| Community Services                  | 63,909        |
| Management and General              | 70,291        |
| Fundraising                         | 89,671        |
| Total Expenses                      | \$<br>912,180 |