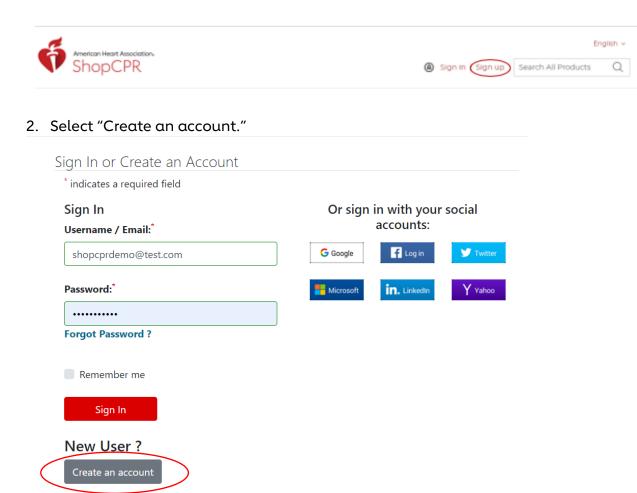

#### Create a New Account with ShopCPR

1. Go to ShopCPR.Heart.org and click Sign in/Sign up.

### How-To Guide